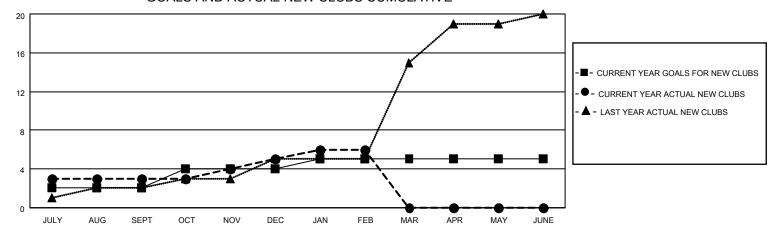

## MONTHLY MEMBERSHIP PROGRESS REPORT

LOCATION INDIA District 320 C Results as of: 2/28/2022

| Clubs RESULTS FOR 2021-2022 |   |   |   | Members RESULTS FOR 2021-2022 |    |     |     |
|-----------------------------|---|---|---|-------------------------------|----|-----|-----|
|                             |   |   |   |                               |    |     |     |
| JULY/AUG/SEPT               | 2 | 3 | 0 | JULY/AUG/SEPT                 | 40 | 281 | 125 |
| OCT/NOV/DEC                 | 2 | 2 | 1 | OCT/NOV/DEC                   | 40 | 113 | 82  |
| JAN/FEB/MAR                 | 1 | 1 | 0 | JAN/FEB/MAR                   | 20 | 53  | 3   |
| APR/MAY/JUNE                | 0 | 0 | 0 | APR/MAY/JUNE                  | 0  | 0   | 0   |

## GOALS AND ACTUAL NEW CLUBS CUMULATIVE



## GOALS AND ACTUAL MEMBERS CUMULATIVE



| DROPPED CLUBS: 1 |     | 42 CLUBS OF 81 ADDED 1 OR<br>MORE NEW MEMBERS | GENDER DISTRIBUTION                 |              |  |
|------------------|-----|-----------------------------------------------|-------------------------------------|--------------|--|
|                  |     | WORE NEW MEMBERS                              | MALE 1,846 (70.59%)                 |              |  |
|                  |     |                                               | FEMALE                              | 769 (29.41%) |  |
| DROPPED MEMBERS  |     |                                               | NON BINARY                          | 0 (0.00%)    |  |
|                  |     |                                               | PREFER NOT TO ANSWER