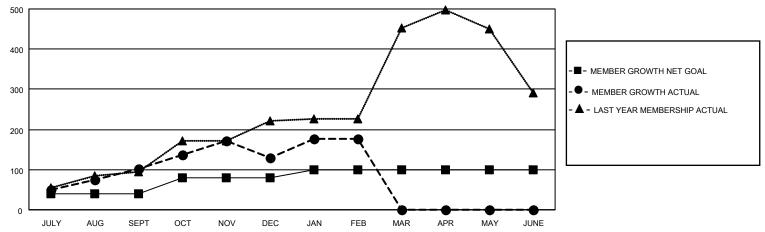

## GOALS AND ACTUAL MEMBERS CUMULATIVE

| DROPPED CLUBS: 1 |     | 42 CLUBS OF 81 ADDED 1 OR<br>MORE NEW MEMBERS | GENDER DISTRIBUTION                 |              |  |
|------------------|-----|-----------------------------------------------|-------------------------------------|--------------|--|
|                  |     | WORE NEW MEMBERS                              | MALE 1,846 (70.59%)                 |              |  |
|                  |     |                                               | FEMALE                              | 769 (29.41%) |  |
| DROPPED MEMBERS  |     |                                               | NON BINARY                          | 0 (0.00%)    |  |
|                  |     |                                               | PREFER NOT TO ANSWER                | 0 (0.00%)    |  |
| DECEASED         | 4   |                                               |                                     |              |  |
| CLUB CANCELLED   | 29  | CLICK HERE FOR CUMULATIVE                     | TOTAL FAMILY UNIT MEMBERS 1,649     |              |  |
| OTHER            | 177 | MEMBERSHIP DATA                               |                                     |              |  |
| TOTAL            | 210 |                                               | FAMILY MEMBERS PAYING HALF DUES 947 |              |  |
|                  |     |                                               |                                     |              |  |